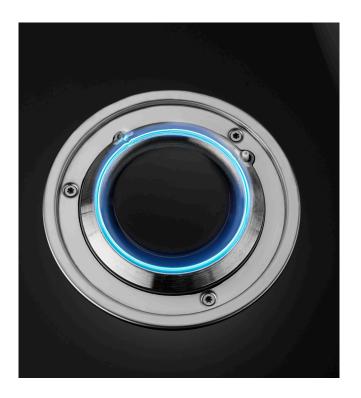

## LOW ENERGY CONSUMPTION

Blade Flame's single, vertical flame ensures extremely efficient use of gas. When cooking, even, optimal heat is delivered directly to the base of the cooking vessel, reducing heat loss.

#### SUPERIOR PERFORMANCE

The Blade Flame gas burners are patented and exclusive to Smeg. They deliver a continuous ring of vertical flame to guarantee maximum heat transfer, reduce heat dispersion and increase efficiency by 20% compared to standard gas burners.

### TITANIUM COATED PAN STANDS

Each Blade Flame pan stand has been coated in a special premium titanium coating for longevity and durability and can resist high temperatures up to  $1100^{\circ}C$ 