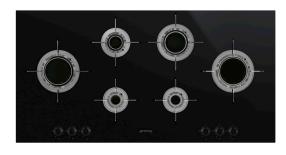

# PVL6106CNAU 100CM DOLCE STIL NOVO BLADE FLAME GAS COOKTOP

| Dimensions<br>Finish | 1000mmW x 92mmH x 510mmD<br>Black ceramic glass                                                                                                                             |
|----------------------|-----------------------------------------------------------------------------------------------------------------------------------------------------------------------------|
| Capacity             | 6 burner<br>Left 12.6 mj/hr<br>Front Centre Left 4.0 mj/hr<br>Rear Centre Left 6.1 mh/hr<br>Front Centre Right 4.0 mj/hr<br>Rear Centre Right 9.0 mj/hr<br>Right 12.6 mj/hr |
| Warranty             | Five years parts and labour                                                                                                                                                 |

#### COOKTOP FEATURES

| Dimensions     | 1000mmW x 92mmH x 510mmD                                                                                                                                                    |
|----------------|-----------------------------------------------------------------------------------------------------------------------------------------------------------------------------|
| Finish         | Black ceramic glass                                                                                                                                                         |
| Installation   | Top mount or flush mount                                                                                                                                                    |
| Capacity       | 6 burner<br>Left 12.6 mj/hr<br>Front Centre Left 4.0 mj/hr<br>Rear Centre Left 6.1 mh/hr<br>Front Centre Right 4.0 mj/hr<br>Rear Centre Right 9.0 mj/hr<br>Right 12.6 mj/hr |
| Ignition       | Automatic electronic                                                                                                                                                        |
| Gas Connection | Set for natural gas — regulator supplied<br>Adaptable for ULPG — no regulator<br>required                                                                                   |
| Power          | 220-240 V 50/60Hz<br>1W                                                                                                                                                     |
| Safety         | Flame failure device                                                                                                                                                        |
| Warranty       | Five years parts and labour                                                                                                                                                 |