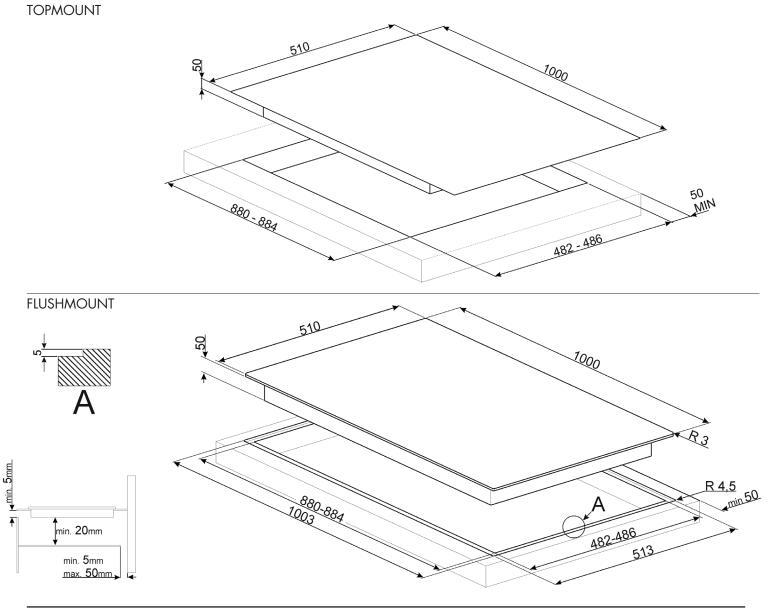

#### COOKTOP FEATURES

| Dimensions     | 1000mmW x 92mmH x 510mmD                                                                                                                                                    |
|----------------|-----------------------------------------------------------------------------------------------------------------------------------------------------------------------------|
| Finish         | Black ceramic glass                                                                                                                                                         |
| Installation   | Top mount or flush mount                                                                                                                                                    |
| Capacity       | 6 burner<br>Left 12.6 mj/hr<br>Front Centre Left 4.0 mj/hr<br>Rear Centre Left 6.1 mh/hr<br>Front Centre Right 4.0 mj/hr<br>Rear Centre Right 9.0 mj/hr<br>Right 12.6 mj/hr |
| Ignition       | Automatic electronic                                                                                                                                                        |
| Gas Connection | Set for natural gas — regulator supplied<br>Adaptable for ULPG — no regulator<br>required                                                                                   |
| Power          | 220-240 V 50/60Hz<br>1W                                                                                                                                                     |
| Safety         | Flame failure device                                                                                                                                                        |
| Warranty       | Five years parts and labour                                                                                                                                                 |

# MADE IN ITALY Since 1948

Dimensions Power 1000mmW x 92mmH x 510mmD 220-240 V 50/60Hz 1W

Warranty