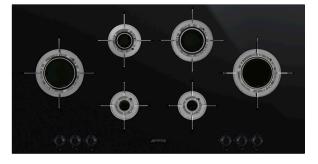

#### SUPERIOR PERFORMANCE

The Blade Flame gas burners are patented and exclusive to Smeg. They deliver a continuous ring of vertical flame to guarantee maximum heat transfer, reduce heat dispersion and increase efficiency by 20% compared to standard gas burners.

### FLAME FAILURE DEVICE

Safety fitted to all burners, the Flame Failure Device ensures that should a flame be extinguished accidentally, the gas supply to the specific burner is stopped. The burner can only then be reignited by following normal ignition procedure.