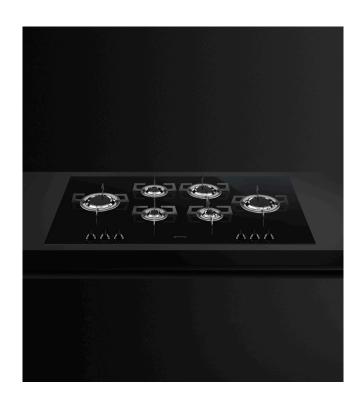

# PVL6106CNAU 100CM DOLCE STIL NOVO BLADE FLAME GAS COOKTOP

| Dimensions<br>Finish | 1000mmW x 92mmH x 510mmD<br>Black ceramic glass                                                                                                                             |
|----------------------|-----------------------------------------------------------------------------------------------------------------------------------------------------------------------------|
| Capacity             | 6 burner<br>Left 12.6 mj/hr<br>Front Centre Left 4.0 mj/hr<br>Rear Centre Left 6.1 mh/hr<br>Front Centre Right 4.0 mj/hr<br>Rear Centre Right 9.0 mj/hr<br>Right 12.6 mj/hr |
| Warranty             | Five years parts and labour                                                                                                                                                 |

#### COOKTOP FEATURES

| Dimensions     | 1000mmW x 92mmH x 510mmD                                                                                                                                                    |
|----------------|-----------------------------------------------------------------------------------------------------------------------------------------------------------------------------|
| Finish         | Black ceramic glass                                                                                                                                                         |
| Installation   | Top mount or flush mount                                                                                                                                                    |
| Capacity       | 6 burner<br>Left 12.6 mj/hr<br>Front Centre Left 4.0 mj/hr<br>Rear Centre Left 6.1 mh/hr<br>Front Centre Right 4.0 mj/hr<br>Rear Centre Right 9.0 mj/hr<br>Right 12.6 mj/hr |
| Ignition       | Automatic electronic                                                                                                                                                        |
| Gas Connection | Set for natural gas — regulator supplied<br>Adaptable for ULPG — no regulator<br>required                                                                                   |
| Power          | 220-240 V 50/60Hz<br>1W                                                                                                                                                     |
| Safety         | Flame failure device                                                                                                                                                        |
| Warranty       | Five years parts and labour                                                                                                                                                 |