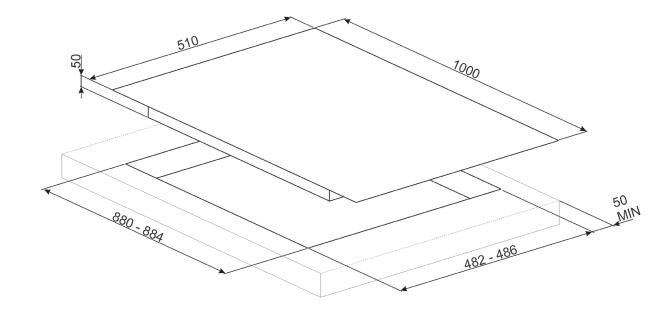

| Dimensions<br>Finish | 1000mmW x 92mmH x 510mmD<br>Black ceramic glass                                                                                                                             |
|----------------------|-----------------------------------------------------------------------------------------------------------------------------------------------------------------------------|
| Capacity             | 6 burner<br>Left 12.6 mj/hr<br>Front Centre Left 4.0 mj/hr<br>Rear Centre Left 6.1 mh/hr<br>Front Centre Right 4.0 mj/hr<br>Rear Centre Right 9.0 mj/hr<br>Right 12.6 mj/hr |
| Warranty             | Five years parts and labour                                                                                                                                                 |

#### COOKTOP FEATURES

| Dimensions     | 1000mmW x 92mmH x 510mmD                                                                                                                                                    |
|----------------|-----------------------------------------------------------------------------------------------------------------------------------------------------------------------------|
| Finish         | Black ceramic glass                                                                                                                                                         |
| Installation   | Top mount or flush mount                                                                                                                                                    |
| Capacity       | 6 burner<br>Left 12.6 mj/hr<br>Front Centre Left 4.0 mj/hr<br>Rear Centre Left 6.1 mh/hr<br>Front Centre Right 4.0 mj/hr<br>Rear Centre Right 9.0 mj/hr<br>Right 12.6 mj/hr |
| Ignition       | Automatic electronic                                                                                                                                                        |
| Gas Connection | Set for natural gas — regulator supplied<br>Adaptable for ULPG — no regulator<br>required                                                                                   |
| Power          | 220-240 V 50/60Hz<br>1W                                                                                                                                                     |
| Safety         | Flame failure device                                                                                                                                                        |
| Warranty       | Five years parts and labour                                                                                                                                                 |

# MADE IN ITALY Since 1948

Dimensions Power 1000mmW x 92mmH x 510mmD 220-240 V 50/60Hz 1W

Warranty